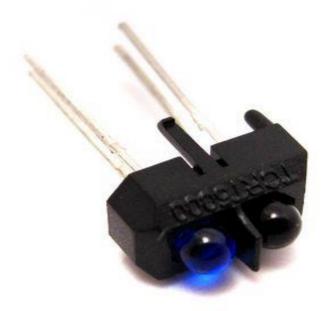

## **14 IR SENSOR TCRT5000**

The TCRT5000 are reflective sensors which include an infrared emitter and phototransistor in a leaded package which blocks visible light. The package includes two mounting clips.

The TCRT5000 has a compact construction where the emitting-light source and the detector are arranged in the same direction to sense the presence of an object by using the reflective IR beam from the object. The operating wavelength is 950 mm.

The detector consists of a phototransistor.

Syria - Damascus TEL : 00963119283 Mob : 0096398109283

WWW.KATGATES.COM